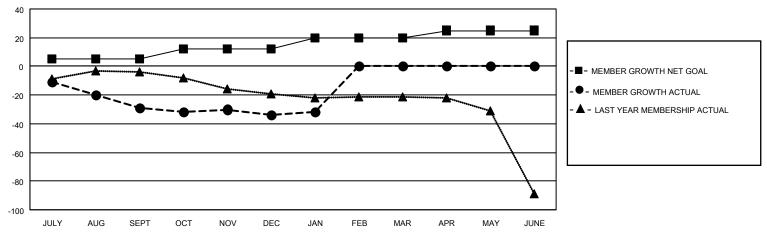

#### GOALS AND ACTUAL MEMBERS CUMULATIVE

| DROPPED CLUBS: 1 |    | 16 CLUBS OF 48 ADDED 1 OR | GENDER DISTRIBUTION                  |              |  |
|------------------|----|---------------------------|--------------------------------------|--------------|--|
|                  |    | MORE NEW MEMBERS          | MALE 702 (59.39%)                    |              |  |
|                  |    |                           | FEMALE                               | 480 (40.61%) |  |
| DROPPED MEMBERS  |    |                           | NON BINARY                           | 0 (0.00%)    |  |
|                  |    |                           | PREFER NOT TO ANSWER                 | 0 (0.00%)    |  |
| DECEASED         | 10 |                           |                                      | ,            |  |
| CLUB CANCELLED   | 2  | CLICK HERE FOR CUMULATIVE | JLATIVE TOTAL FAMILY UNIT MEMBERS 26 |              |  |
| OTHER            | 53 | MEMBERSHIP DATA           |                                      |              |  |
| TOTAL            | 65 |                           | FAMILY MEMBERS PAYING HALF DUES 139  |              |  |
|                  |    |                           |                                      |              |  |

## District 20 O

| Clubs RESULTS FOR 2022-2023 |   |   |   | Members RESULTS FOR 2022-2023 |   |    |    |
|-----------------------------|---|---|---|-------------------------------|---|----|----|
|                             |   |   |   |                               |   |    |    |
| JULY/AUG/SEPT               | 0 | 0 | 1 | JULY/AUG/SEPT                 | 5 | 14 | 37 |
| OCT/NOV/DEC                 | 0 | 0 | 0 | OCT/NOV/DEC                   | 7 | 12 | 17 |
| JAN/FEB/MAR                 | 0 | 0 | 0 | JAN/FEB/MAR                   | 8 | 13 | 11 |
| APR/MAY/JUNE                | 1 | 0 | 0 | APR/MAY/JUNE                  | 5 | 0  | 0  |