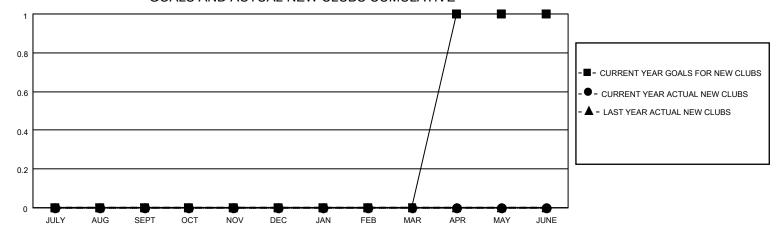

#### GOALS AND ACTUAL NEW CLUBS CUMULATIVE

## District 20 O

| Clubs RESULTS FOR 2022-2023 |   |   |   | Members RESULTS FOR 2022-2023 |   |    |    |
|-----------------------------|---|---|---|-------------------------------|---|----|----|
|                             |   |   |   |                               |   |    |    |
| JULY/AUG/SEPT               | 0 | 0 | 1 | JULY/AUG/SEPT                 | 5 | 14 | 37 |
| OCT/NOV/DEC                 | 0 | 0 | 0 | OCT/NOV/DEC                   | 7 | 12 | 17 |
| JAN/FEB/MAR                 | 0 | 0 | 0 | JAN/FEB/MAR                   | 8 | 13 | 11 |
| APR/MAY/JUNE                | 1 | 0 | 0 | APR/MAY/JUNE                  | 5 | 0  | 0  |